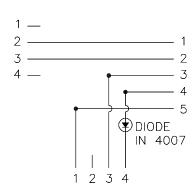

## WIRING DIAGRAM

RELATED DOCUMENTS

## 1. 7 00

NOTES:

1."/S815" INDICATES SPECIAL WIRING FOR ENHANCHED E-STOP DETECTION.

| D   | UPDATE RATED VOLTAGE | NF | 08/02/17 | 61408   |
|-----|----------------------|----|----------|---------|
| REV | DESCRIPTION          | BY | DATE     | ECO NO. |