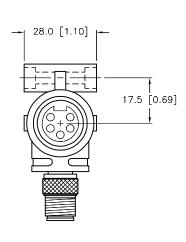

3000 CAMPUS DRIVE

 DRFT
 IK
 DATE
 9/16/97

 APVD
 SCALE
 1=1.5

RSM 40 FSM 4 RKM 50/S815

UNIT OF MEASUREMENT

MILLIMETER [ INCH ]

DO NOT SCALE THIS DRAWING