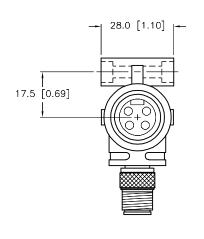

3000 CAMPUS DRIVE

 DRFT
 IK
 DATE
 9/16/97

 APVD
 SCALE
 1=1.5

RSM 40 FSM 4 RKM 50/S815

UNIT OF MEASUREMENT

MILLIMETER [ INCH ]

DO NOT SCALE THIS DRAWING