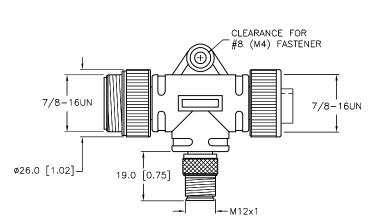

3000 CAMPUS DRIVE

 DRFT
 IK
 DATE
 9/16/97

 APVD
 SCALE
 1=1.5

RSM 40 FSM 4 RKM 50/S815

UNIT OF MEASUREMENT

MILLIMETER [ INCH ]

DO NOT SCALE THIS DRAWING

## 1. 7 00

NOTES:

1."/S815" INDICATES SPECIAL WIRING FOR ENHANCHED E-STOP DETECTION.

| D   | UPDATE RATED VOLTAGE | NF | 08/02/17 | 61408   |
|-----|----------------------|----|----------|---------|
| REV | DESCRIPTION          | BY | DATE     | ECO NO. |