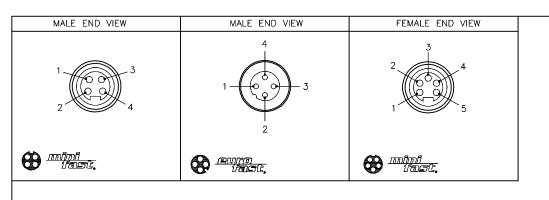

| SPECIFICATIONS                |                                  |
|-------------------------------|----------------------------------|
| CONTACT CARRIER MATERIAL      | TPU                              |
| MOLDED HEAD MATERIAL/COLOR    | TPU/RED                          |
| CONTACT MATERIAL/PLATING      | BRASS/GOLD                       |
| COUPLING NUT MATERIAL/PLATING | BRASS/NICKEL                     |
| RATED CURRENT [A]             | 4.0 A                            |
| RATED VOLTAGE [V]             | 250 V                            |
| TEMPERATURE RATING            | -25°C TO +55°C (-13°F TO +131°F) |
| PROTECTION CLASS              | MEETS NEMA 1,3,4,6P AND IEC IP67 |
|                               |                                  |







## WIRING DIAGRAM





RELATED D